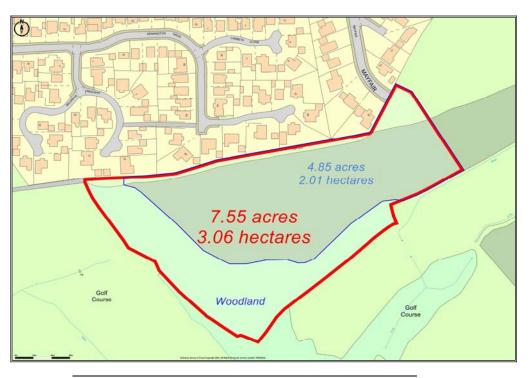

## Offers invited over: £1.5m by 11am on Friday,19th May 2023

- 3.06 hectares (7.55 acres) of which 1.05 hectares (2.7 acres) is established woodland
- Potential for exclusive development
- Expansive and panoramic views
- Established and convenient location
- Planning Permission for residential development