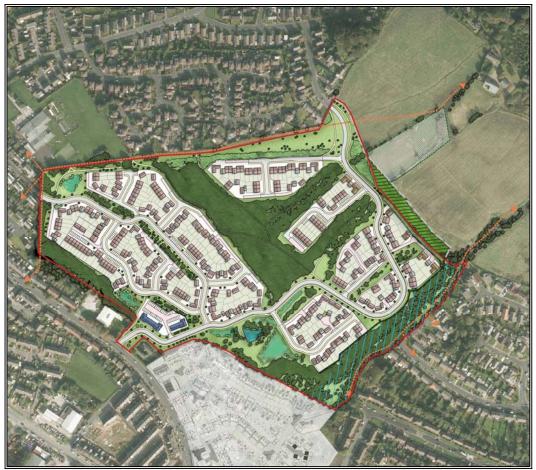

Comprehensive neighbourhood amenities are nearby and there is easy access onto the M61 making it ideal for commuting and access to the whole of the north west region.

Illustrative Master Plan of whole site

Although the remaining capacity allows for up to 70 units, any scheme should be in substantial compliance with the Parameters Plan (508E-64A) and illustrative Master Plan (508E-65A) as identified in Condition 4 of the Planning Permission.